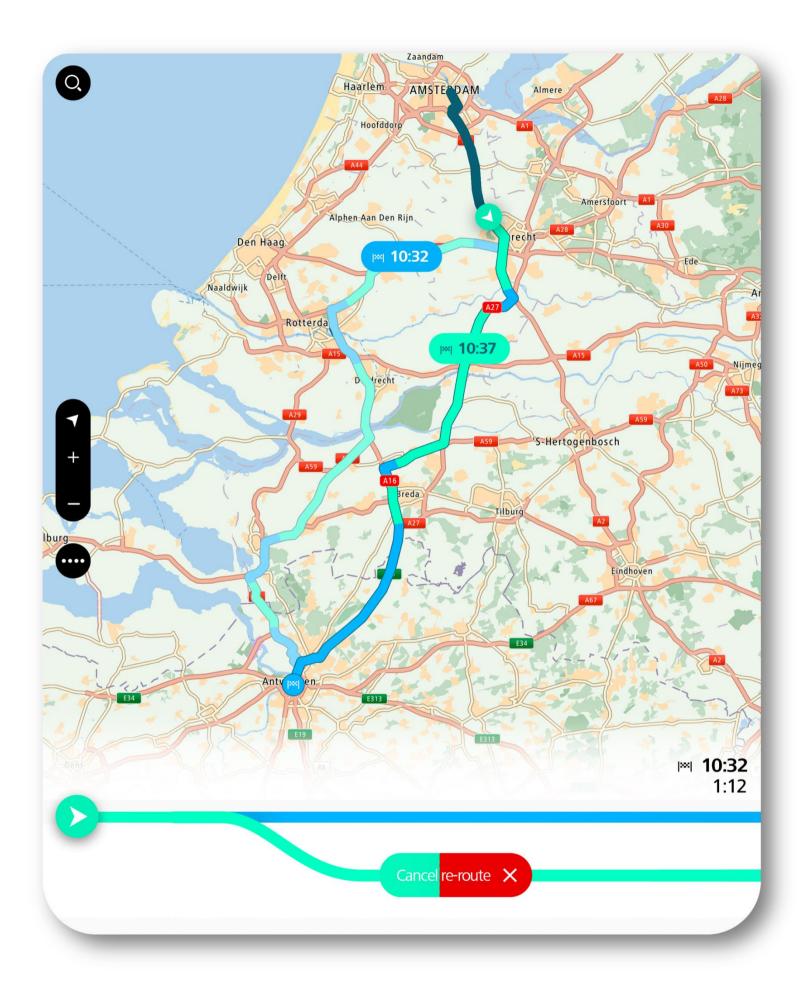

# Fastest Eco-friendliest Shortest Avoid motorways Winding roads

#### Personalized trip suggestions

- Personalized trip suggestions
- Battery range

- Personalized trip suggestions
- Battery range
- Parking bookings

- Personalized trip suggestions
- Battery range
- Parking bookings
- Charging bookings