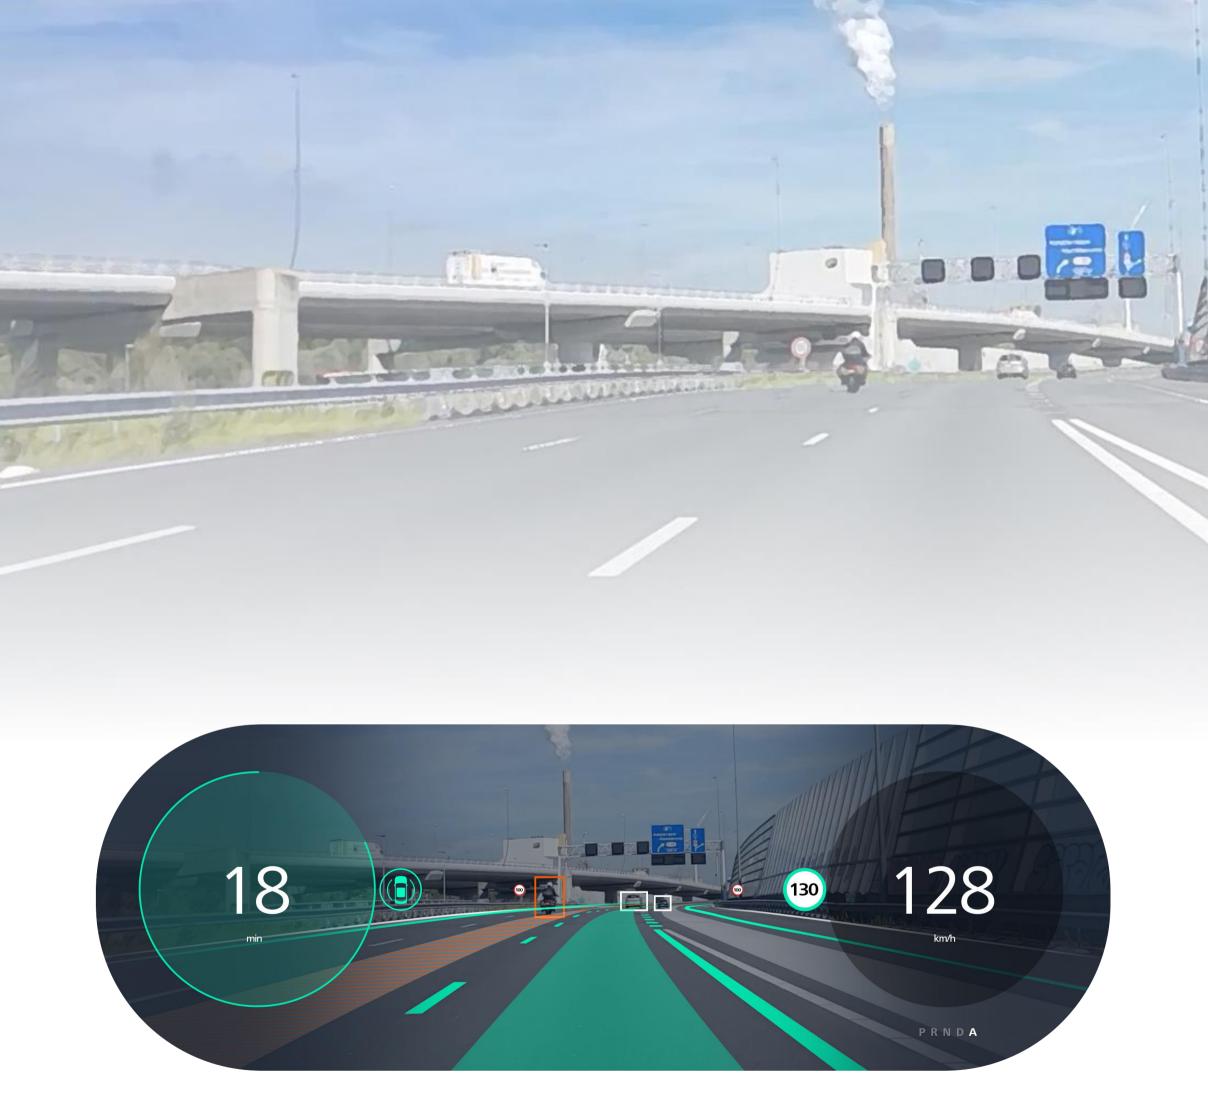

ip suggestions





- Personalized trip suggestions
- Battery range



- Personalized trip suggestions
- Battery range
- Parking bookings







- Personalized trip suggestions
- Battery range
- Parking bookings
- Charging bookings



# Fastest Eco-friendliest Shortest Avoid motorways Winding roads

7 | Navigation Technologies for Man and Machine

ГОМТОМ





- Macro level information.
- Strategic level of the driving task.
- Allows the user to plan the route & plan secondary tasks.

#### MONITORING

- Micro level information.
- Control & tactical level of the driving task.
- What to do on the next intersection, maximum speed, etc.



#### IN THE CAR



#### **ON THE HIGHWAY**



#### CONVENTIONAL TURN-BY-TURN





#### **ON THE HIGHWAY**

### **FRANERTONAL**

#### AUTOMATION INTERFACE





#### AUTOMATION INTERFACE







#### SECONDARY TASKS

- Emails
- Calls
- Advanced planning

16 | Navigation Technologies for Man and Machine

тоттот

#### AUTO RE-ROUTING IF DRIVER NOT READY TO TAKE OVER





#### **SEARCH & PLAN**









#### WAYPOINTS ADDED





#### HANDOVER





1

1

0

**Тоттот** 

1 Barris

1.2.1