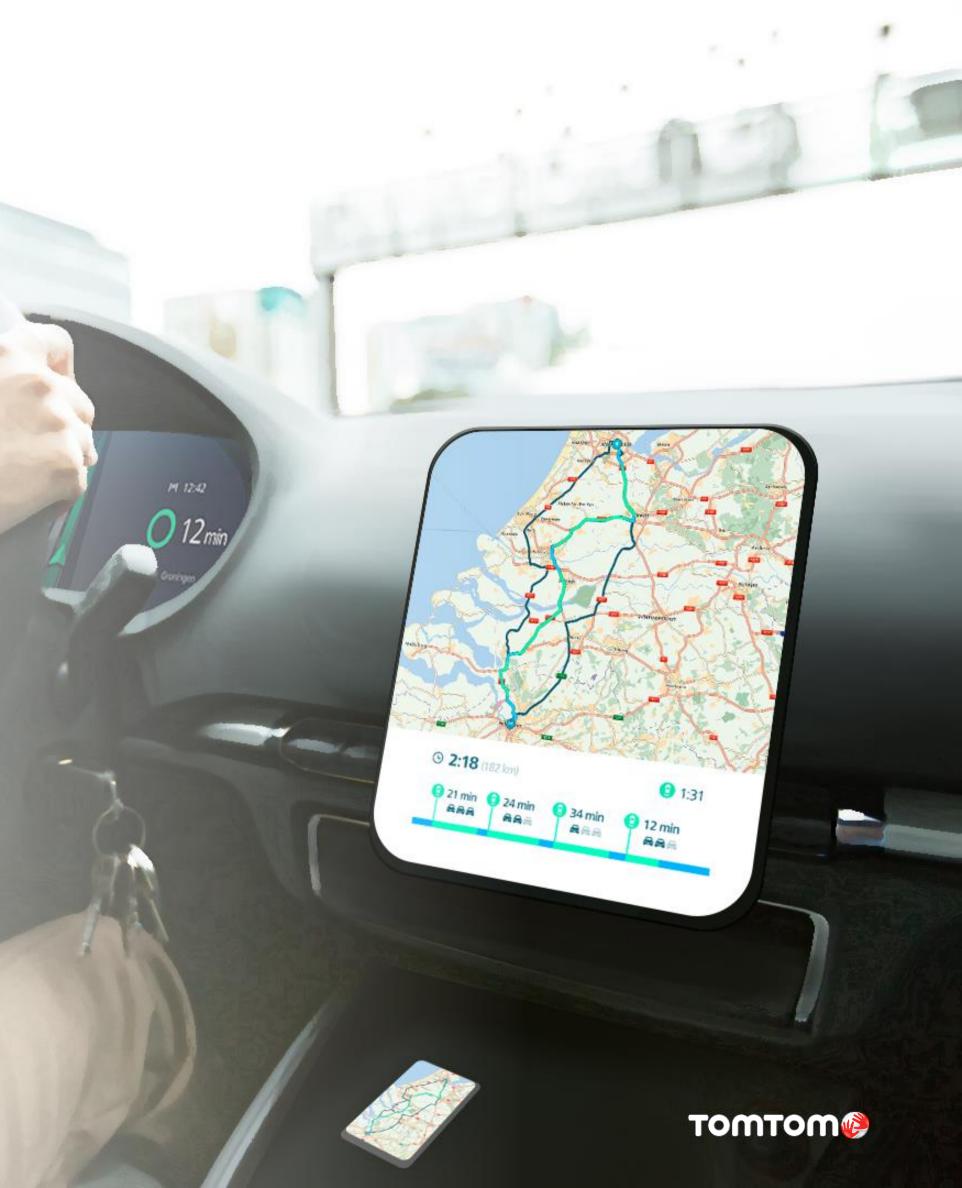

# Fastest Eco-friendliest Shortest Avoid motorways Winding roads

#### Personalized trip suggestions

- Personalized trip suggestions
- Battery range

- Personalized trip suggestions
- Battery range
- Parking bookings

- Personalized trip suggestions
- Battery range
- Parking bookings
- Charging bookings

# Fastest Eco-friendliest Shortest Avoid motorways Winding roads

7 | Navigation Technologies for Man and Machine

ГОМТОМ

- Macro level information.
- Strategic level of the driving task.
- Allows the user to plan the route & plan secondary tasks.