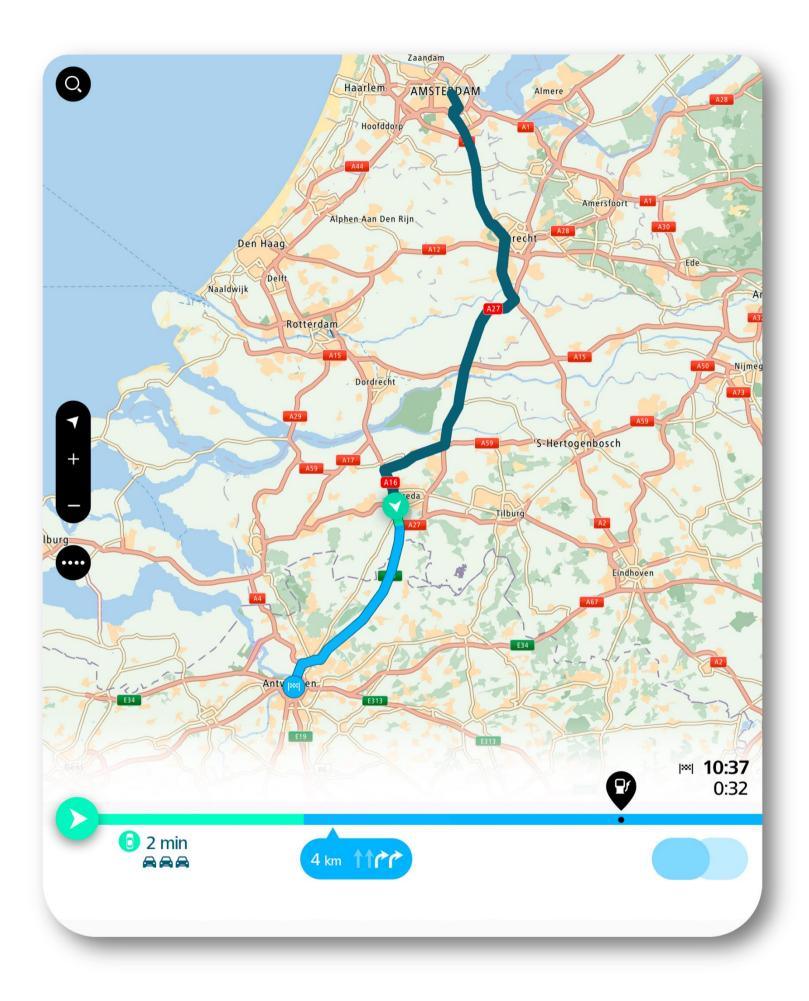

#### MONITORING

- Micro level information.
- Control & tactical level of the driving task.
- What to do on the next intersection, maximum speed, etc.