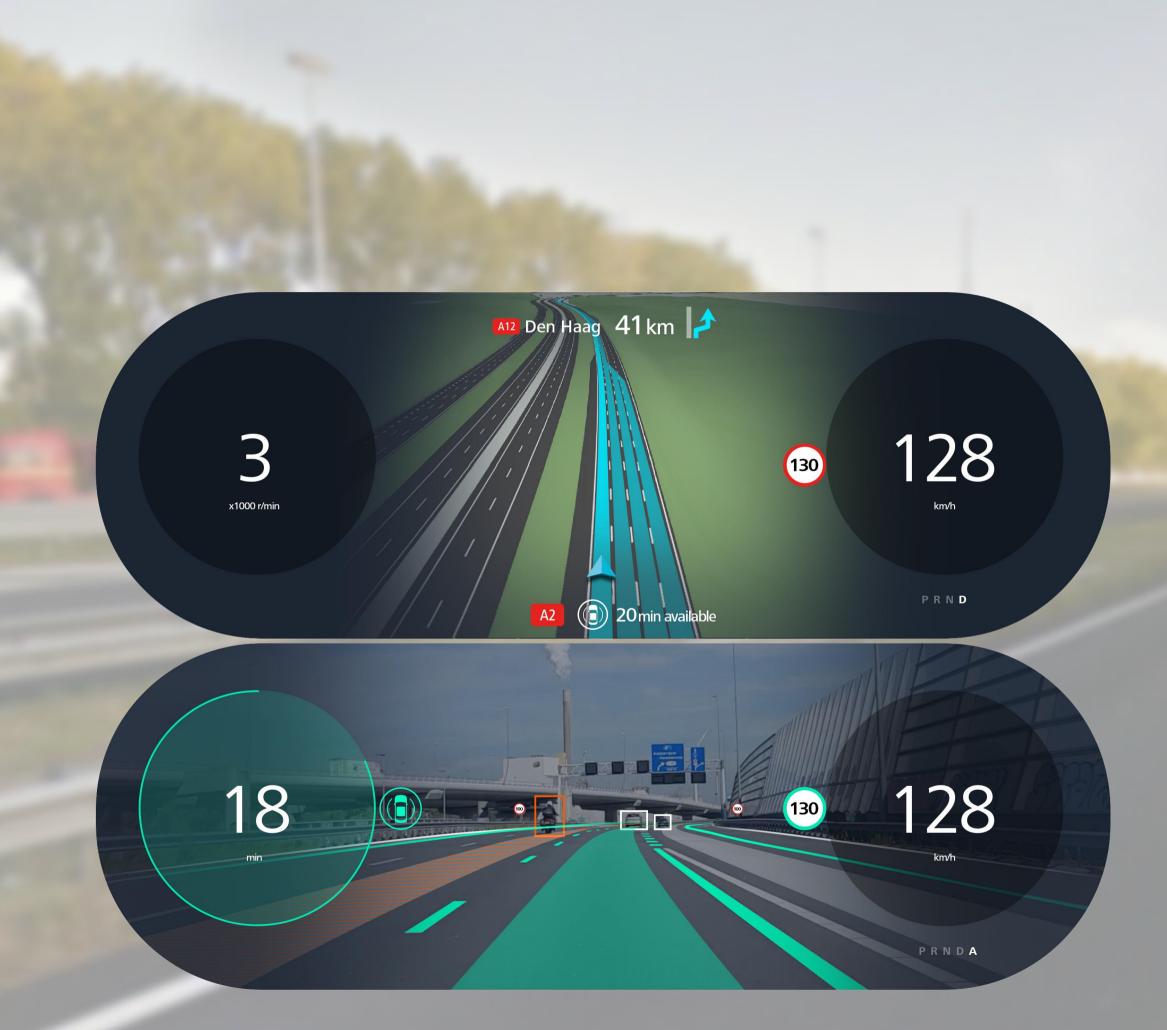

co-friendliest Shortest Avoid motorways Winding roads



#### Personalized trip suggestions





- Personalized trip suggestions
- Battery range



- Personalized trip suggestions
- Battery range
- Parking bookings







- Personalized trip suggestions
- Battery range
- Parking bookings
- Charging bookings



# Fastest Eco-friendliest Shortest Avoid motorways Winding roads

7 | Navigation Technologies for Man and Machine

ГОМТОМ





- Macro level information.
- Strategic level of the driving task.
- Allows the user to plan the route & plan secondary tasks.

#### MONITORING

- Micro level information.
- Control & tactical level of the driving task.
- What to do on the next intersection, maximum speed, etc.



#### IN THE CAR



#### **ON THE HIGHWAY**



#### CONVENTIONAL TURN-BY-TURN





#### **ON THE HIGHWAY**

### **FRANERTONAL**

#### AUTOMATION INTERFACE





#### AUTOMATION INTERFACE







#### SECONDARY TASKS

- Emails
- Calls
- Advanced planning

16 | Navigation Technologies for Man and Machine

тоттот

#### AUTO RE-ROUTING IF DRIVER NOT READY TO TAKE OVER





#### **SEARCH & PLAN**









#### WAYPOINTS ADDED





#### HANDOVER





1

1

0

**Тоттот** 

1 Barris

1.2.1