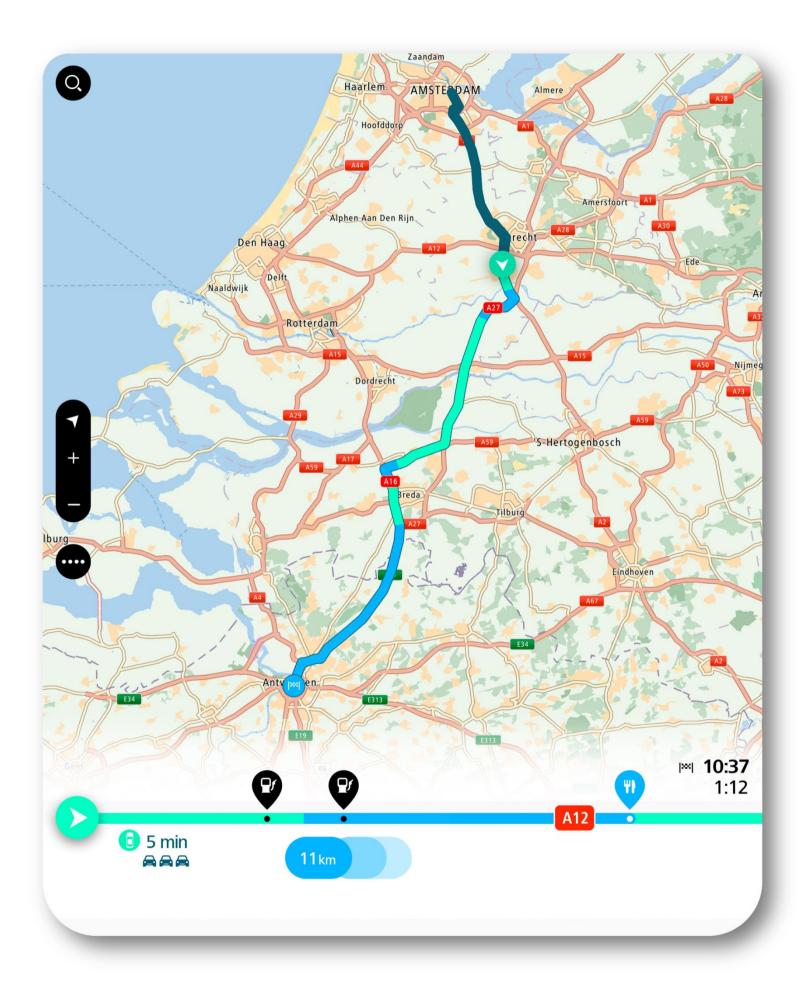

# Fastest Eco-friendliest Shortest Avoid motorways Winding roads

7 | Navigation Technologies for Man and Machine

ГОМТОМ

- Macro level information.
- Strategic level of the driving task.
- Allows the user to plan the route & plan secondary tasks.

#### MONITORING

- Micro level information.
- Control & tactical level of the driving task.
- What to do on the next intersection, maximum speed, etc.