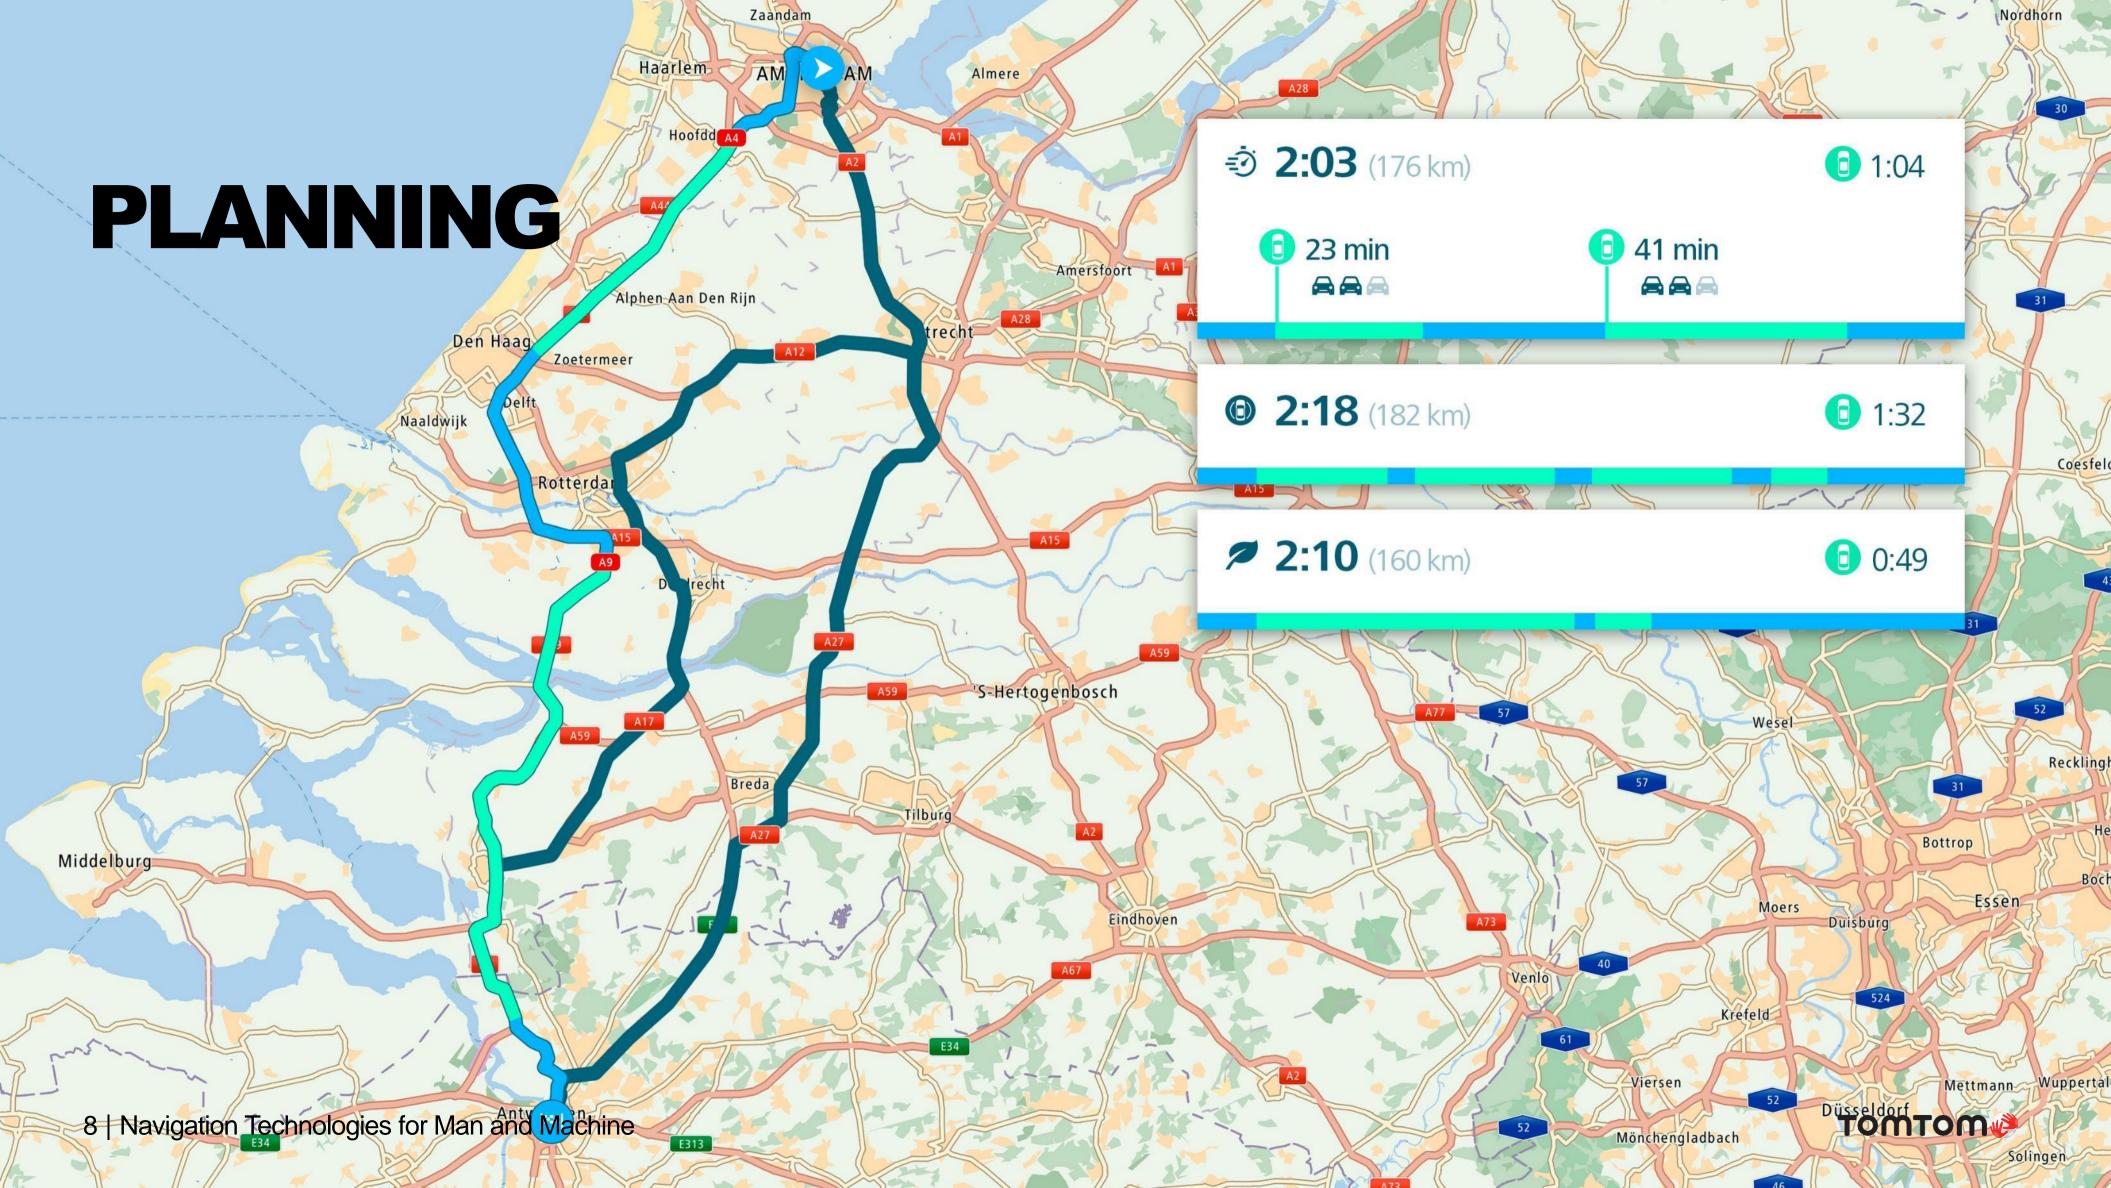

# Fastest Eco-friendliest Shortest Avoid motorways Winding roads

7 | Navigation Technologies for Man and Machine

ГОМТОМ

- Macro level information.
- Strategic level of the driving task.
- Allows the user to plan the route & plan secondary tasks.