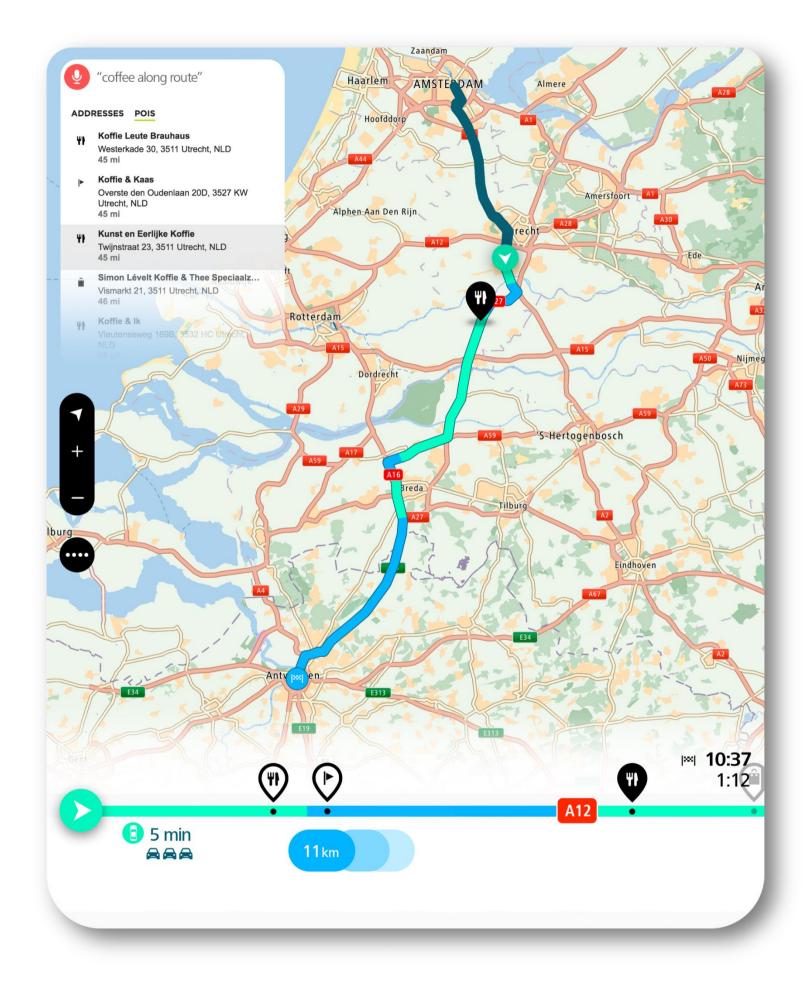

test Eco-friendliest Shortest Avoid motorways Winding roads

7 | Navigation Technologies for Man and Machine

ГОМТОМ





- Macro level information.
- Strategic level of the driving task.
- Allows the user to plan the route & plan secondary tasks.

#### MONITORING

- Micro level information.
- Control & tactical level of the driving task.
- What to do on the next intersection, maximum speed, etc.



#### IN THE CAR



#### **ON THE HIGHWAY**



#### CONVENTIONAL TURN-BY-TURN





#### **ON THE HIGHWAY**

### **FRANERTONAL**

#### AUTOMATION INTERFACE





#### AUTOMATION INTERFACE







#### SECONDARY TASKS

- Emails
- Calls
- Advanced planning

16 | Navigation Technologies for Man and Machine

тоттот

#### AUTO RE-ROUTING IF DRIVER NOT READY TO TAKE OVER





#### **SEARCH & PLAN**









#### WAYPOINTS ADDED





#### HANDOVER





1

1

0

**Тоттот** 

1 Barris

1.2.1