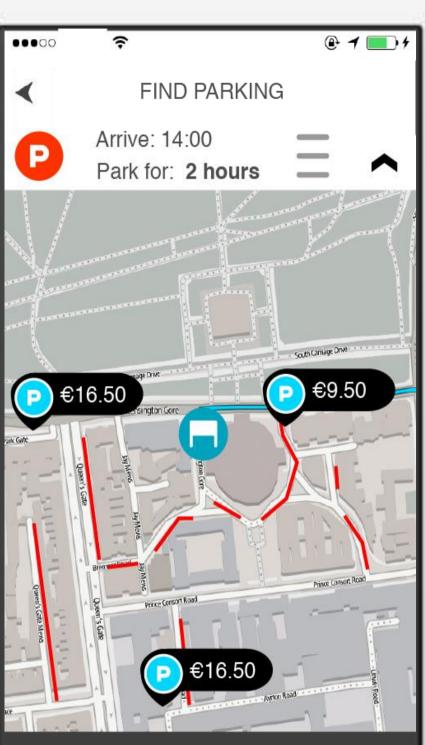

#### Personalized trip suggestions

- Personalized trip suggestions
- Battery range

- Personalized trip suggestions
- Battery range
- Parking bookings

- Personalized trip suggestions
- Battery range
- Parking bookings
- Charging bookings