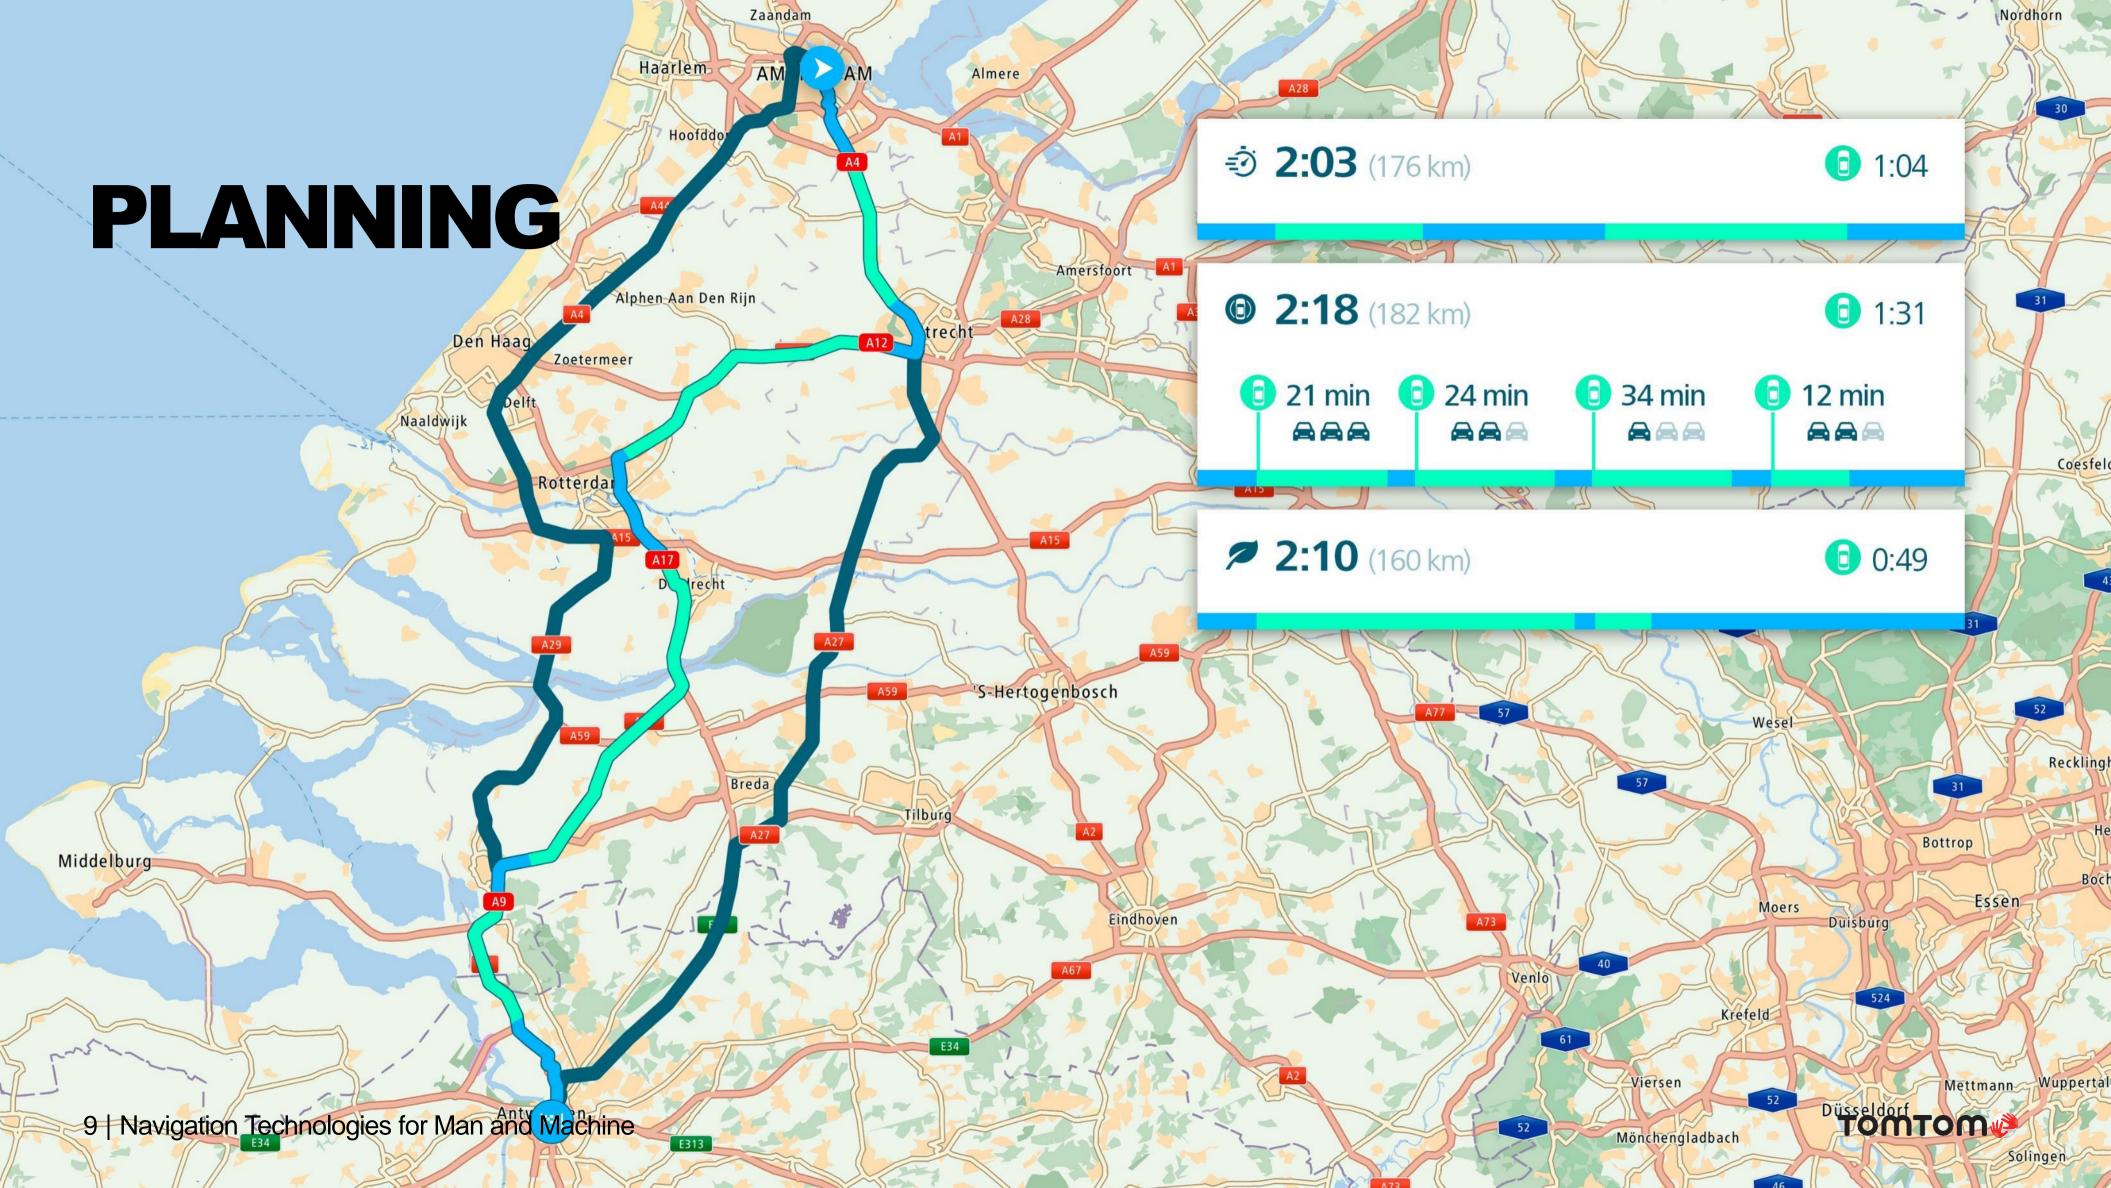

# Fastest Eco-friendliest Shortest Avoid motorways Winding roads

7 | Navigation Technologies for Man and Machine

ГОМТОМ

- Macro level information.
- Strategic level of the driving task.
- Allows the user to plan the route & plan secondary tasks.