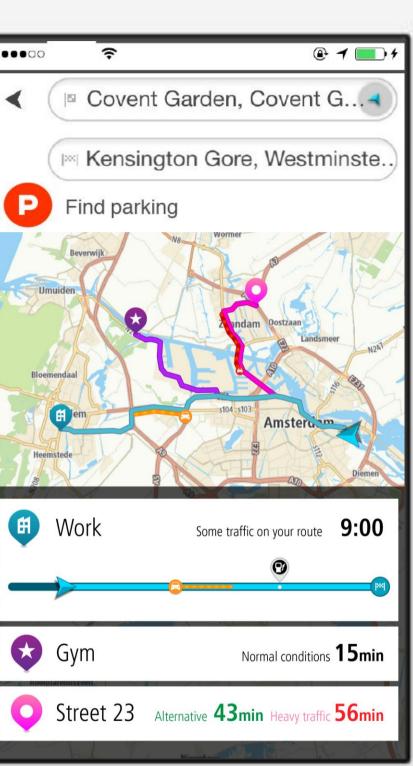

#### Personalized trip suggestions

- Personalized trip suggestions
- Battery range

- Personalized trip suggestions
- Battery range
- Parking bookings

- Personalized trip suggestions
- Battery range
- Parking bookings
- Charging bookings