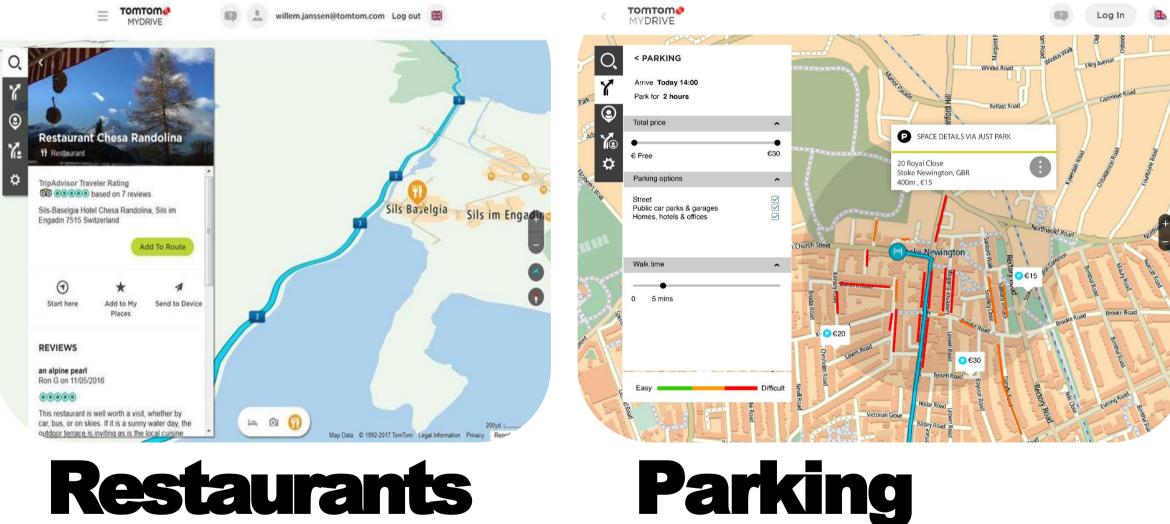

Fastest Eco-friendliest Shortest Avoid motorways Winding roads

7 | Navigation Technologies for Man and Machine

ГОМТОМ





- Macro level information.
- Strategic level of the driving task.
- Allows the user to plan the route & plan secondary tasks.

#### MONITORING

- Micro level information.
- Control & tactical level of the driving task.
- What to do on the next intersection, maximum speed, etc.



#### IN THE CAR



#### **ON THE HIGHWAY**



#### CONVENTIONAL TURN-BY-TURN





#### **ON THE HIGHWAY**

### **FRANERTONAL**

#### AUTOMATION INTERFACE





#### AUTOMATION INTERFACE







#### SECONDARY TASKS

- Emails
- Calls
- Advanced planning

16 | Navigation Technologies for Man and Machine

тоттот

#### AUTO RE-ROUTING IF DRIVER NOT READY TO TAKE OVER





#### **SEARCH & PLAN**









#### WAYPOINTS ADDED





#### HANDOVER





1

1

0

**Тоттот** 

1 Barris

1.2.1